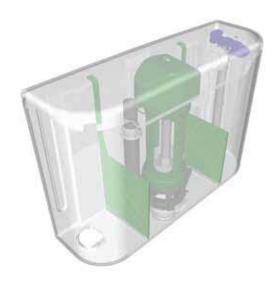

## **Description**

Concealed cistern with palm push single flush button

#### **Features**

- $\bullet$  6/4ltr dual flush can be easily converted to 5/3 or 4/2.6ltr dual flush with supplied baffles
- 6 litre single flush can be easily converted to 5 or 3ltrs flushing
- Push-fit flush pipe with a one piece hanging bracket
- · WRAS approved internals
- H276 x D131 x W411mm