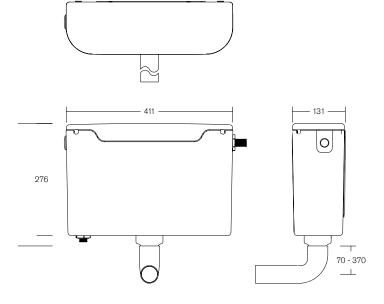

#### **Features**

- $\bullet$  6/4ltr dual flush can be easily converted to 5/3 or 4/2.6ltr dual flush with supplied baffles
- 6 litre single flush can be easily converted to 5 or 3ltrs flushing
- Push-fit flush pipe with a one piece hanging bracket
- · WRAS approved internals
- H276 x D131 x W411mm